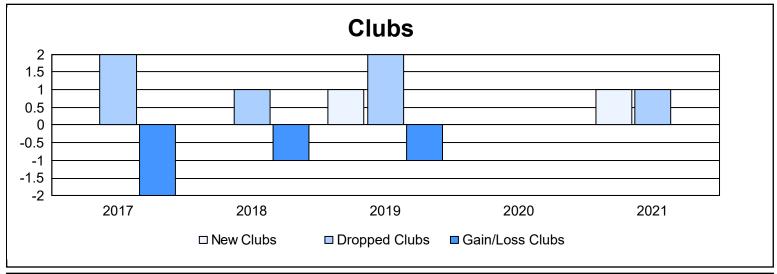

District 130 As of June 2021 Cumulative

| Year      | New<br>Clubs | Dropped<br>Clubs | Gain/<br>Loss<br>Clubs | New<br>Members | Charter<br>Members | Reinstate<br>Members | Transfer<br>Members | Total<br>Member<br>Added | Total<br>Members<br>Dropped | Gain/<br>Loss<br>Members |
|-----------|--------------|------------------|------------------------|----------------|--------------------|----------------------|---------------------|--------------------------|-----------------------------|--------------------------|
| 2016-2017 | 0            | 2                | -2                     | 33             | 1                  | 0                    | 0                   | 34                       | 71                          | -37                      |
| 2017-2018 | 0            | 1                | -1                     | 33             | 17                 | 1                    | 0                   | 51                       | 87                          | -36                      |
| 2018-2019 | 1            | 2                | -1                     | 41             | 20                 | 0                    | 0                   | 61                       | 63                          | -2                       |
| 2019-2020 | 0            | 0                | 0                      | 49             | 3                  | 1                    | 0                   | 53                       | 66                          | -13                      |
| 2020-2021 | 1            | 1                | 0                      | 45             | 30                 | 0                    | 2                   | 77                       | 46                          | 31                       |
| Average   | 0            | 1                | -1                     | 40             | 14                 | 0                    | 0                   | 55                       | 67                          | -11                      |